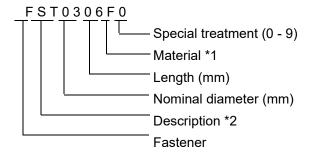

#### **FASTENER PART NUMBER**

## \*<sub>1</sub> Material

- F: Steel
- S: Austenitic stainless steel
- M: Martensitic stainless steel
- B: Copper alloy
- P: Polycarbonate
- N: Polyamide
- V: PVĆ
- A: ABS
- X: Polyacetal
- L: Aluminum

### \*2 Description

#### First letter

- S: Machine screw
- T: Tapping screw
- M: Wood screw
- B: Bolt
- W: Washer
- N: Nut

| MODEL: <b>B-210SA</b> TITLE: <b>A. BIN ASSEMBLY</b> |                      |                             |                |                  |  |  |  |  |
|-----------------------------------------------------|----------------------|-----------------------------|----------------|------------------|--|--|--|--|
| INDEX<br>NO.                                        | DESCRIPTION          | MATERIAL OR<br>MODEL NUMBER | PART<br>NUMBER | REQ'D NUMBER     |  |  |  |  |
|                                                     |                      |                             |                | J-1<br>and later |  |  |  |  |
| В                                                   | ACCESSORIES          |                             | A03641-01      | 1                |  |  |  |  |
|                                                     |                      |                             |                |                  |  |  |  |  |
| 1                                                   | BIN BODY - 2         |                             | 127194G01      | 1                |  |  |  |  |
| 2                                                   | HINGE (R)            |                             | 484548G01      | 1                |  |  |  |  |
| 3                                                   | HINGE (L)            |                             | 484549G01      | 1                |  |  |  |  |
| 4                                                   | DOOR - 2             |                             | 275192G01      | 1                |  |  |  |  |
| 5                                                   | FLANGE BOLT (S-TITE) | SUS 5x16                    | 445994-02      | 4                |  |  |  |  |
| 6                                                   | BAFFLE - 2           |                             | 127195P01      | 1                |  |  |  |  |
| 7                                                   | THUMBSCREW           |                             | 415949G11      | 2                |  |  |  |  |
| 8                                                   | THUMB SCREW          |                             | 434168G01      | 2                |  |  |  |  |
| 9                                                   | HOLDER-SCOOP         |                             | 456278-01      | 1                |  |  |  |  |
| 10                                                  | THUMB SCREW          |                             | 456279G01      | 4                |  |  |  |  |
| 11                                                  | GASKET               |                             | 484693R02      | 2                |  |  |  |  |
| 12                                                  | GASKET               |                             | 484693R01      | 2                |  |  |  |  |
|                                                     |                      |                             |                |                  |  |  |  |  |