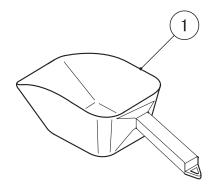

|              | MODEL: B-210SA TITLE: B. ACCESSORIES |                             |                |                  |  |  |  |  |
|--------------|--------------------------------------|-----------------------------|----------------|------------------|--|--|--|--|
| INDEX<br>NO. | DESCRIPTION                          | MATERIAL OR<br>MODEL NUMBER | PART<br>NUMBER | REQ'D NUMBER     |  |  |  |  |
|              |                                      |                             |                | J-1<br>and later |  |  |  |  |
| 1            | SCOOP                                |                             | 208185-01      | 1                |  |  |  |  |
| 2            | LEG                                  |                             | 446729-01      | 4                |  |  |  |  |
| 3            | OUTLET HOSE                          |                             | 452365-01      | 1                |  |  |  |  |
| 4            | NIPPLE                               |                             | 4H6125-01      | 1                |  |  |  |  |
|              |                                      |                             |                |                  |  |  |  |  |