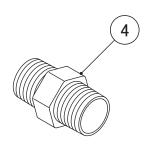

|              | MODEL: B-210SA TITLE: B. ACCESSORIES |                             |                |                  |  |  |  |  |
|--------------|--------------------------------------|-----------------------------|----------------|------------------|--|--|--|--|
| INDEX<br>NO. | DESCRIPTION                          | MATERIAL OR<br>MODEL NUMBER | PART<br>NUMBER | REQ'D NUMBER     |  |  |  |  |
|              |                                      |                             |                | J-1<br>and later |  |  |  |  |
| 1            | SCOOP                                |                             | 208185-01      | 1                |  |  |  |  |
| 2            | LEG                                  |                             | 446729-01      | 4                |  |  |  |  |
| 3            | OUTLET HOSE                          |                             | 452365-01      | 1                |  |  |  |  |
| 4            | NIPPLE                               |                             | 4H6125-01      | 1                |  |  |  |  |
|              |                                      |                             |                |                  |  |  |  |  |