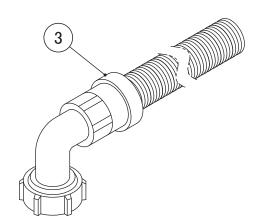

|              | MODEL: B-210SA TITLE: B. ACCESSORIES |                             |                |                  |  |  |  |  |
|--------------|--------------------------------------|-----------------------------|----------------|------------------|--|--|--|--|
| INDEX<br>NO. | DESCRIPTION                          | MATERIAL OR<br>MODEL NUMBER | PART<br>NUMBER | REQ'D NUMBER     |  |  |  |  |
|              |                                      |                             |                | J-1<br>and later |  |  |  |  |
| 1            | SCOOP                                |                             | 208185-01      | 1                |  |  |  |  |
| 2            | LEG                                  |                             | 446729-01      | 4                |  |  |  |  |
| 3            | OUTLET HOSE                          |                             | 452365-01      | 1                |  |  |  |  |
| 4            | NIPPLE                               |                             | 4H6125-01      | 1                |  |  |  |  |
|              |                                      |                             |                |                  |  |  |  |  |