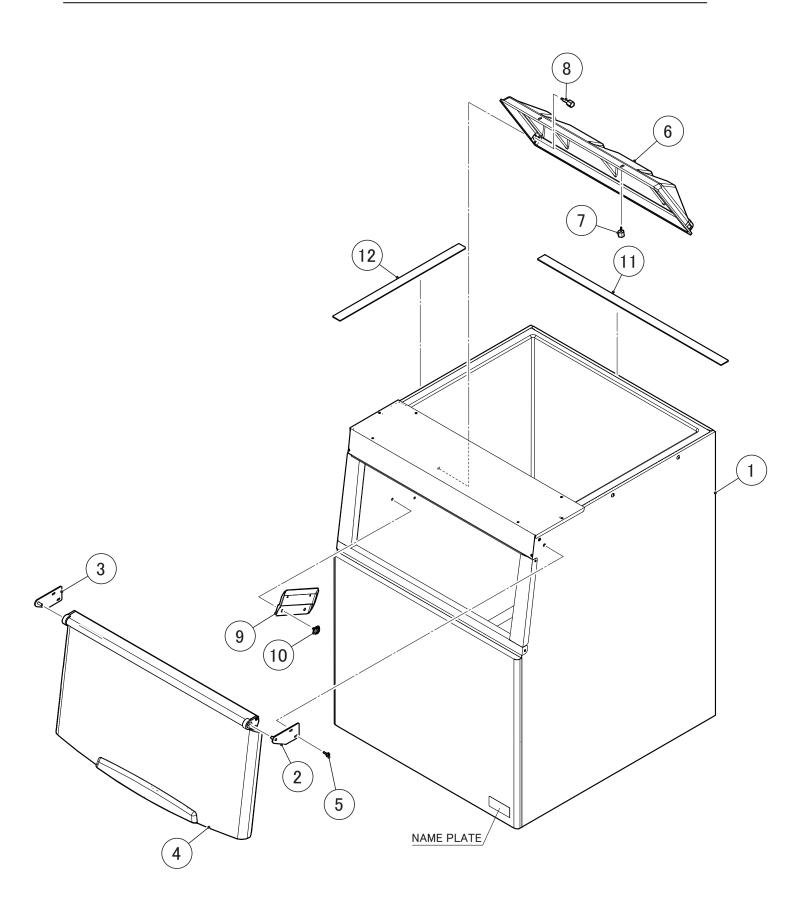

#### First letter

- S: Machine screw
- T: Tapping screw
- M: Wood screw
- B: Bolt
- W: Washer
- N: Nut

| MODEL: <b>B-210SA</b> TITLE: <b>A. BIN ASSEMBLY</b> |                      |                             |                |                  |  |  |  |  |
|-----------------------------------------------------|----------------------|-----------------------------|----------------|------------------|--|--|--|--|
| INDEX<br>NO.                                        | DESCRIPTION          | MATERIAL OR<br>MODEL NUMBER | PART<br>NUMBER | REQ'D NUMBER     |  |  |  |  |
|                                                     |                      |                             |                | J-1<br>and later |  |  |  |  |
| В                                                   | ACCESSORIES          |                             | A03641-01      | 1                |  |  |  |  |
|                                                     |                      |                             |                |                  |  |  |  |  |
| 1                                                   | BIN BODY - 2         |                             | 127194G01      | 1                |  |  |  |  |
| 2                                                   | HINGE (R)            |                             | 484548G01      | 1                |  |  |  |  |
| 3                                                   | HINGE (L)            |                             | 484549G01      | 1                |  |  |  |  |
| 4                                                   | DOOR - 2             |                             | 275192G01      | 1                |  |  |  |  |
| 5                                                   | FLANGE BOLT (S-TITE) | SUS 5x16                    | 445994-02      | 4                |  |  |  |  |
| 6                                                   | BAFFLE - 2           |                             | 127195P01      | 1                |  |  |  |  |
| 7                                                   | THUMBSCREW           |                             | 415949G11      | 2                |  |  |  |  |
| 8                                                   | THUMB SCREW          |                             | 434168G01      | 2                |  |  |  |  |
| 9                                                   | HOLDER-SCOOP         |                             | 456278-01      | 1                |  |  |  |  |
| 10                                                  | THUMB SCREW          |                             | 456279G01      | 4                |  |  |  |  |
| 11                                                  | GASKET               |                             | 484693R02      | 2                |  |  |  |  |
| 12                                                  | GASKET               |                             | 484693R01      | 2                |  |  |  |  |
|                                                     |                      |                             |                |                  |  |  |  |  |