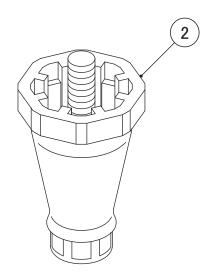

|              | MODEL: B-210SA TITLE: B. ACCESSORIES |                             |                |                  |  |  |  |  |
|--------------|--------------------------------------|-----------------------------|----------------|------------------|--|--|--|--|
| INDEX<br>NO. | DESCRIPTION                          | MATERIAL OR<br>MODEL NUMBER | PART<br>NUMBER | REQ'D NUMBER     |  |  |  |  |
|              |                                      |                             |                | J-1<br>and later |  |  |  |  |
| 1            | SCOOP                                |                             | 208185-01      | 1                |  |  |  |  |
| 2            | LEG                                  |                             | 446729-01      | 4                |  |  |  |  |
| 3            | OUTLET HOSE                          |                             | 452365-01      | 1                |  |  |  |  |
| 4            | NIPPLE                               |                             | 4H6125-01      | 1                |  |  |  |  |
|              |                                      |                             |                |                  |  |  |  |  |