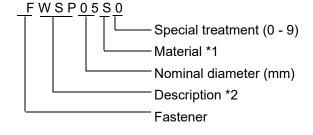

#### **FASTENER PART NUMBER**

## \*<sub>1</sub> Material

- F: Steel
- S: Austenitic stainless steel
- M: Martensitic stainless steel
- B: Copper alloy
- P: Polycarbonate
- N: Polyamide
- V: PVĆ
- A: ABS
- X: Polyacetal
- L: Aluminum

### \*2 Description

#### First letter

- S: Machine screw
- T: Tapping screw
- M: Wood screw
- B: Bolt
- W: Washer
- N: Nut

| MODEL: <b>B-210SA</b> TITLE: <b>A. BIN ASSEMBLY</b> |                      |                             |                |                  |  |  |  |  |
|-----------------------------------------------------|----------------------|-----------------------------|----------------|------------------|--|--|--|--|
| INDEX<br>NO.                                        | DESCRIPTION          | MATERIAL OR<br>MODEL NUMBER | PART<br>NUMBER | REQ'D NUMBER     |  |  |  |  |
|                                                     |                      |                             |                | J-1<br>and later |  |  |  |  |
| В                                                   | ACCESSORIES          |                             | A03641-01      | 1                |  |  |  |  |
|                                                     |                      |                             |                |                  |  |  |  |  |
| 1                                                   | BIN BODY - 2         |                             | 127194G01      | 1                |  |  |  |  |
| 2                                                   | HINGE (R)            |                             | 484548G01      | 1                |  |  |  |  |
| 3                                                   | HINGE (L)            |                             | 484549G01      | 1                |  |  |  |  |
| 4                                                   | DOOR - 2             |                             | 275192G01      | 1                |  |  |  |  |
| 5                                                   | FLANGE BOLT (S-TITE) | SUS 5x16                    | 445994-02      | 4                |  |  |  |  |
| 6                                                   | BAFFLE - 2           |                             | 127195P01      | 1                |  |  |  |  |
| 7                                                   | THUMBSCREW           |                             | 415949G11      | 2                |  |  |  |  |
| 8                                                   | THUMB SCREW          |                             | 434168G01      | 2                |  |  |  |  |
| 9                                                   | HOLDER-SCOOP         |                             | 456278-01      | 1                |  |  |  |  |
| 10                                                  | THUMB SCREW          |                             | 456279G01      | 4                |  |  |  |  |
| 11                                                  | GASKET               |                             | 484693R02      | 2                |  |  |  |  |
| 12                                                  | GASKET               |                             | 484693R01      | 2                |  |  |  |  |
|                                                     |                      |                             |                |                  |  |  |  |  |